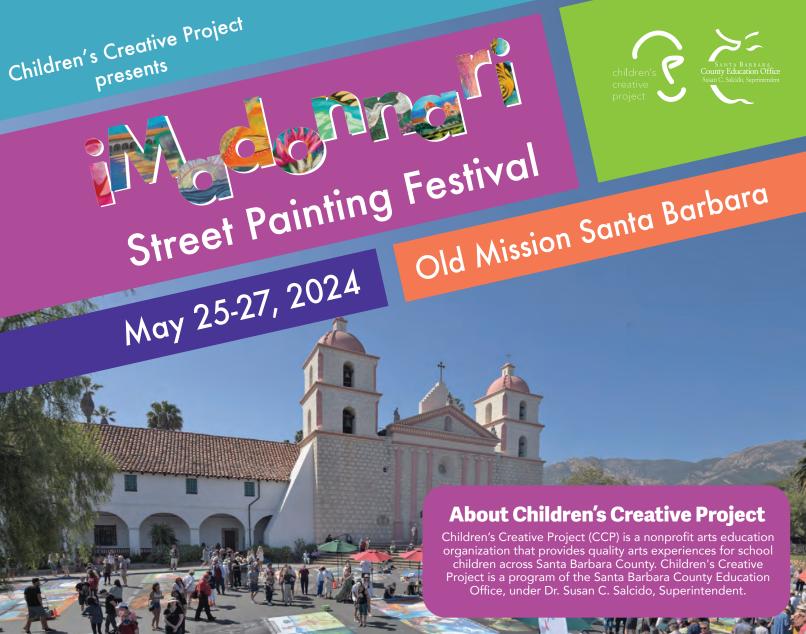

## I Madonnari Street Painting Festival

I Madonnari began as a vision to celebrate the arts in Santa Barbara and raise funds specifically to support arts education in local schools. The fesitval is based on the International Street Painting Competition held each year in the village of Grazie di Curtatone, Italy. Children's Creative Project is proud to be the first to bring the festival to the United States from our sister festival in Grazie di Curtatone.

You can sponsor a street painting square to advertise your business or to celebrate a friend or family member. "Squares" range from 4x6 feet to 12x12 feet and \$200 to \$1,000 (see reverse for more information on sponsorship pricing). To sponsor a square, either choose your favorite "street painter" – or painters – of any age or experience level – or let us provide one for you.